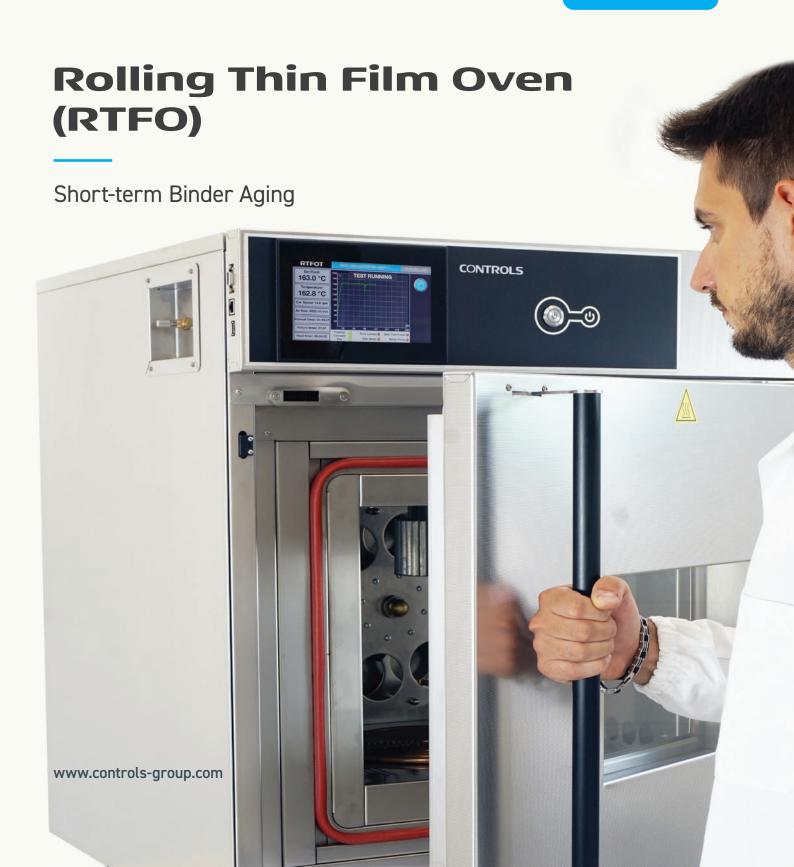

**Standards:** EN 12607-1 | ASTM D2872 | AASHTO T240

Rolling Thin Film Ovens measure the effect of heat and air on a moving film of semi-solid bituminous materials. It simulates the short-term aging of asphalt binders, typically happening during asphalt mixing and paving operations.

## Clarity of test parameters,

including temperature/time graph, timer and air flow, displayed on a 7" touch-screen color control panel.

Also suitable for special tests (e.g. on polymer-modified binders) with maximum 200°C.

**Safe to use** thanks to the automatic over-temperature and door switches.

**Trusted results:** the new thermo-control unit accurately sets the oven at the right temperature.

**Easy access to carousel** for easy positioning of samples.

Internal light for clear viewing and alarm should the door accidentally opens.

## The door locking system

allows the operator to open the door easily, even when carrying samples.