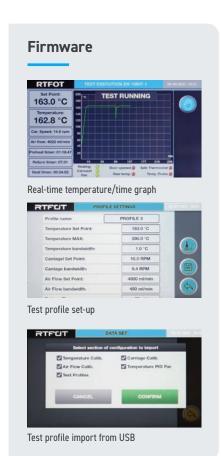

## Clarity of test parameters,

including temperature/time graph, timer and air flow, displayed on a 7" touch-screen color control panel.

Also suitable for special tests (e.g. on polymer-modified binders) with maximum 200°C.

# **Technical Specifications**

Construction: Full stainless steel, interior and exterior

**Temperature range:** from +50 to +200°C (default 163°C) ± 0.5°C

**Air flow:** adjustable from 0.1 to 10'000 ml/min, flow readout integrated into the control panel

#### **External connections:**

- USB connection for USB pen drive connection, allowing to upload or save test profiles (including temperature, flow meter and carousel speed setpoints and PID settings)
- Serial connection allowing remote upload and download test profiles from PC