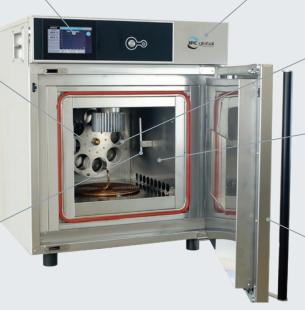

## Clarity of test parameters,

including temperature/time graph, timer and air flow, displayed on a 7" touch-screen color control panel.

Also suitable for special tests (e.g. on polymer-modified binders) with maximum 200°C.

**Safe to use** thanks to the automatic over-temperature and door switches.

**Trusted results:** the new thermo-control unit accurately sets the oven at the right temperature.

**Easy access to carousel** for easy positioning of samples.

Internal light for clear viewing and alarm should the door accidentally opens.

## The door locking system

allows the operator to open the door easily, even when carrying samples.