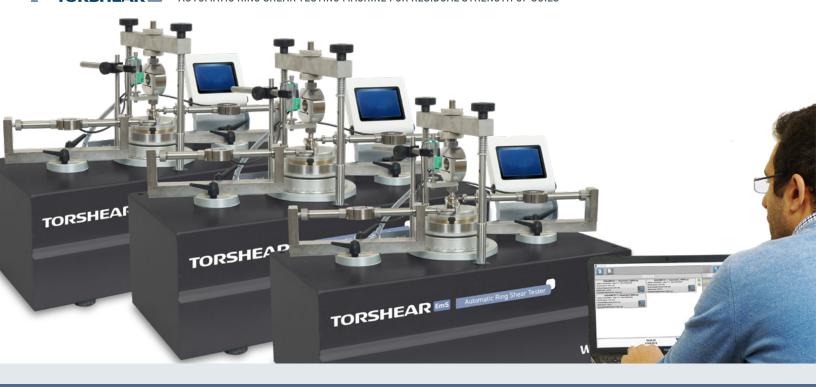

Silent, compact and high-performing, the Torshear EmS testing system can be run stand-alone or via our ingenious software that can connect up to six units with just one PC, enabling you to expand your laboratory gradually and seamlessly.

Flexible and expandable with optional **dedicated software** — choose to control the unit either via the Integrated local user interface or with your PC. Gradually connect up to six units via LAN port using the same PC software allowing you to build your laboratory efficiently.

#### 27-WF22E02/SW Torshear EmS Software

Software activation code for remote PC control and data aquisition allowing you to connect multiple units connectable to a single PC.