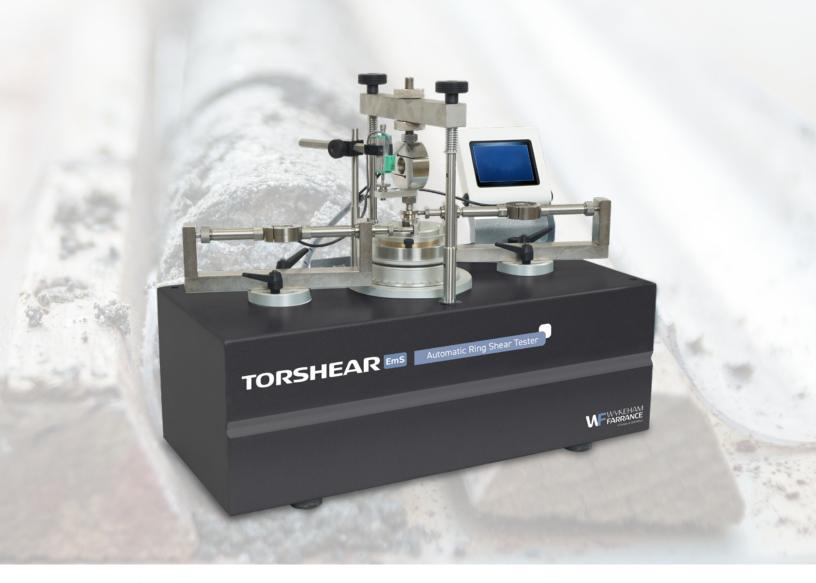

## TORSHEAR Ems

Automatic Ring Shear Testing Machine for Residual Strength of Soils

Torshear EmS is a versatile and fully automatic ring shear testing machine that benefits from the new low maintenance, efficient and environmentallyfriendly Electromechanical Servoactuation (EmS) technology.

Fully automatic standalone ring shear soil testing system managed by local user interface with 6" touch screen high resolution color display for performing torsional ring shear test in drained condition to determine

### **Environmentally friendly and quiet**

- the Torshear EmS benefits from the new Electromechanical

**Lightweight and compact system** is easy to handle, can be located on a standard

Smart and easy-to-use system with removable load cells and displacement transducers simplifies testing, maintenance and calibration.

### Easily removable 1 kN load cells

(for re-calibrating) deliver accurate measurement of torsional shear stress.\*

Reliable, smooth and accurate torsional shear application thanks to the rotational shearing action continuously applied by an electromechanical stepper motor.

## Large 6" intuitive touchscreen color display

**Start,** pause and stop the test, access display readings during the tests and perform transducers calibrations with ease.

**Totally new and ingenous software** allowing the remote control, from a single PC, of multiple Torshear Ems machines.