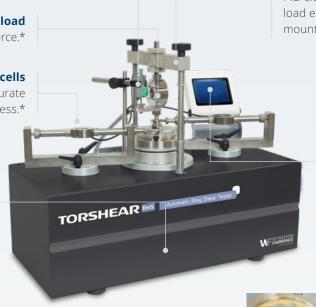

#### 10 mm displacement transducer

for measuring vertical settlement.\*

High performing 5 kN capacity load cells to measure vertical force.\*

### Easily removable 1 kN load cells

(for re-calibrating) deliver accurate measurement of torsional shear stress.\*

Reliable, smooth and accurate torsional shear application thanks to the rotational shearing action continuously applied by an electromechanical stepper motor.

#### Fast, smooth and accurate loading

delivered by integrated optimized PID closed-loop control with precise load ensured using a load cell directly mounted on the loading tip.